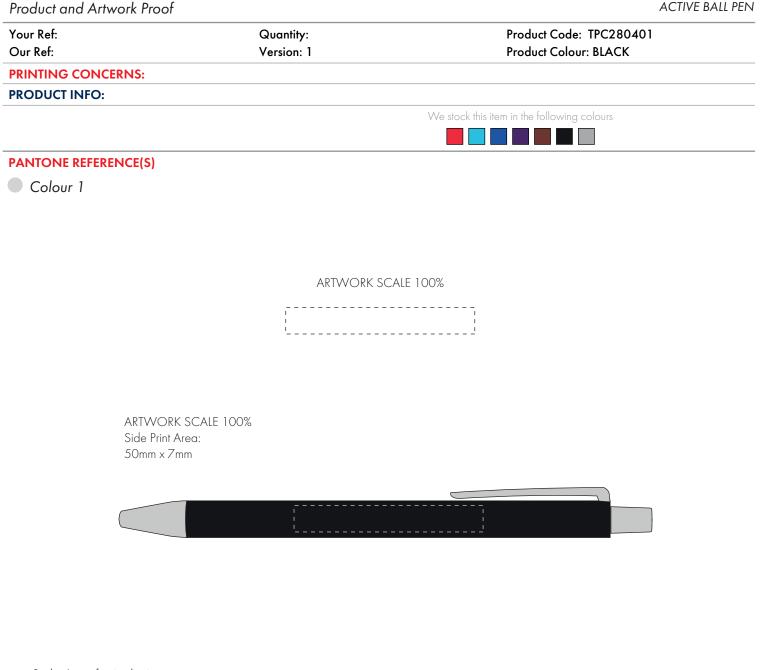

Product Image for visualisation - colours may vary

The dashed line is to demonstrate print area and will not appear on your printed item